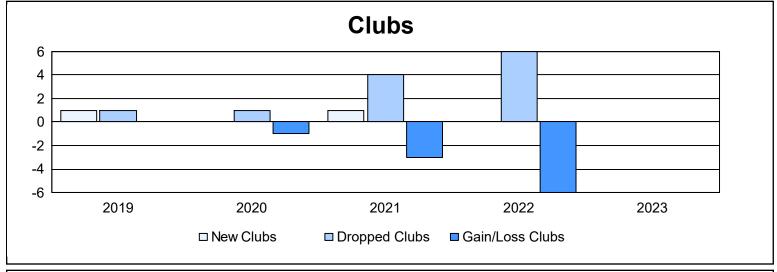

District LA 1 As of June 2023 Cumulative

| Year      | New<br>Clubs | Dropped<br>Clubs | Gain/<br>Loss<br>Clubs | New<br>Members | Charter<br>Members | Reinstate<br>Members | Transfer<br>Members | Total<br>Member<br>Added | Total<br>Members<br>Dropped | Gain/<br>Loss<br>Members |
|-----------|--------------|------------------|------------------------|----------------|--------------------|----------------------|---------------------|--------------------------|-----------------------------|--------------------------|
| 2018-2019 | 1            | 1                | 0                      | 79             | 25                 | 15                   | 16                  | 135                      | 195                         | -60                      |
| 2019-2020 | 0            | 1                | -1                     | 33             | 3                  | 19                   | 2                   | 57                       | 120                         | -63                      |
| 2020-2021 | 1            | 4                | -3                     | 85             | 25                 | 1                    | 6                   | 117                      | 155                         | -38                      |
| 2021-2022 | 0            | 6                | -6                     | 46             | 2                  | 14                   | 1                   | 63                       | 211                         | -148                     |
| 2022-2023 | 0            | 0                | 0                      | 58             | 0                  | 0                    | 0                   | 58                       | 51                          | 7                        |
| Average   | 0            | 2                | -2                     | 60             | 11                 | 10                   | 5                   | 86                       | 146                         | -60                      |