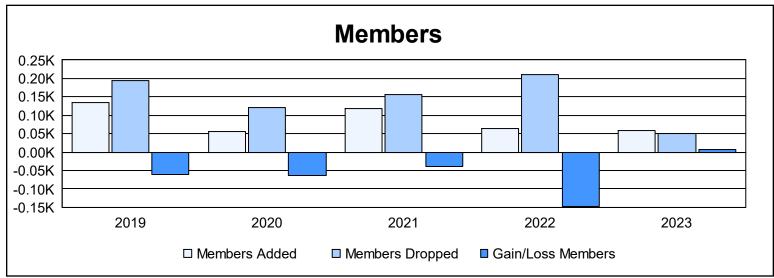

District LA 1 As of June 2023 Cumulative

| Year      | New<br>Clubs | Dropped<br>Clubs | Gain/<br>Loss<br>Clubs | New<br>Members | Charter<br>Members | Reinstate<br>Members | Transfer<br>Members | Total<br>Member<br>Added | Total<br>Members<br>Dropped | Gain/<br>Loss<br>Members |
|-----------|--------------|------------------|------------------------|----------------|--------------------|----------------------|---------------------|--------------------------|-----------------------------|--------------------------|
| 2018-2019 | 1            | 1                | 0                      | 79             | 25                 | 15                   | 16                  | 135                      | 195                         | -60                      |
| 2019-2020 | 0            | 1                | -1                     | 33             | 3                  | 19                   | 2                   | 57                       | 120                         | -63                      |
| 2020-2021 | 1            | 4                | -3                     | 85             | 25                 | 1                    | 6                   | 117                      | 155                         | -38                      |
| 2021-2022 | 0            | 6                | -6                     | 46             | 2                  | 14                   | 1                   | 63                       | 211                         | -148                     |
| 2022-2023 | 0            | 0                | 0                      | 58             | 0                  | 0                    | 0                   | 58                       | 51                          | 7                        |
| Average   | 0            | 2                | -2                     | 60             | 11                 | 10                   | 5                   | 86                       | 146                         | -60                      |